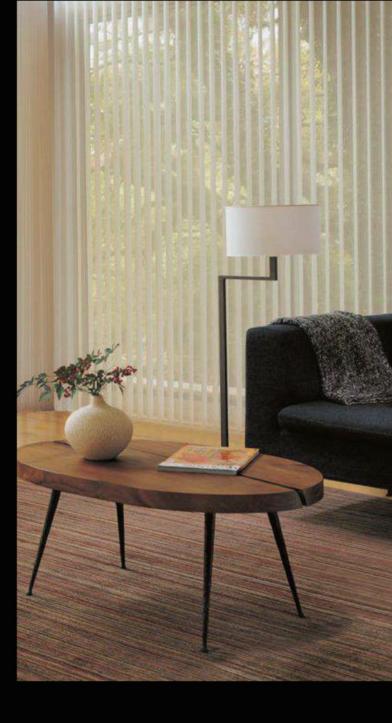

## **Drapery Shades**

Drapery Sheer Shades takes elegant and soft sheer to create an elegant and graceful effect. It is an ideal replacement for traditional curtains. Just open the Shades gently to enjoy the picturesque scenery outside

A variety of patterns and colors, fully enrich your imagination.

It provide the delicate appearance, excellent straightness of fabrics and can protect the privacy.

A perfect combination of sheer and fabric, not only provide the shading effect of fabric, but also has the perspective of sheer, It also integrates the adjusting function of the venetian blinds, simple operation while luxurious appearance, solves complex problems in a simple way.