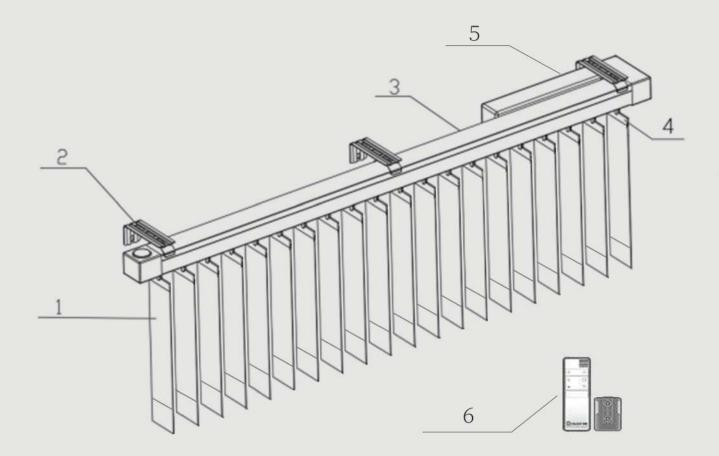

#### STANDARD COMPONENTS

①.Fabric

②.Bracket

③.Top Rail

(4).Plastic Clip (5).Li-ion battery motor

6.Remote controller