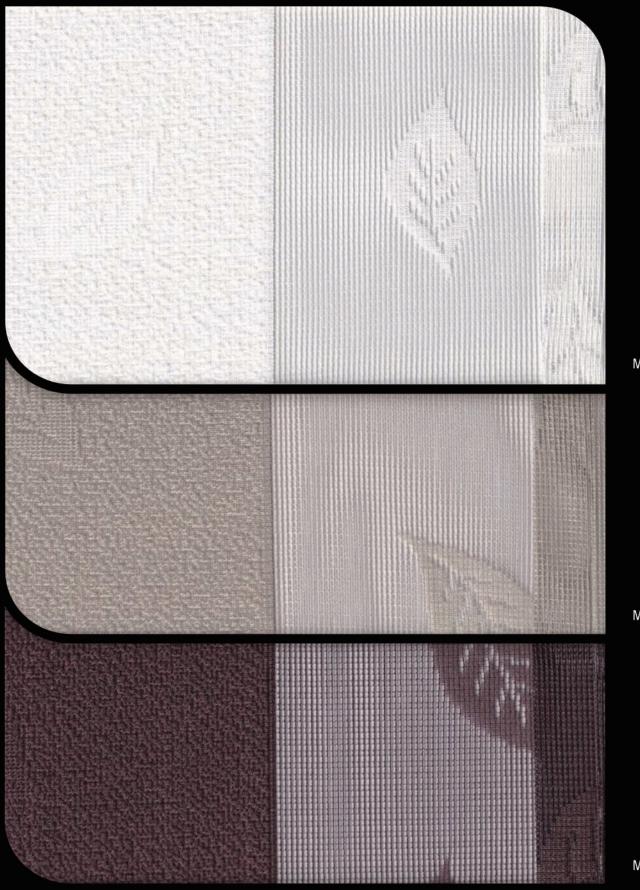

lades, convenient and timesaveing; If there is a damaged blades in the process of use, just replace the damaged part, so you can free from worry and save effort to have a delicate life.



### **Operation Style**



Left



Middle



Right



Motorized

### Fabric Specification

| Content          | 100% Polyester |  |
|------------------|----------------|--|
| Shade Slat Width | 41cm           |  |
| Fabric Width     | 12.5cm         |  |
| Sheer Width      | 16cm           |  |
| Weight           | 245g/m²±5%     |  |





#### Translucent A



White MC-A-100<u>601</u>

Beige MC-A-100602

Camel MC-A-100605



#### Translucent B



White MC-B-100101

Beige MC-B-100102

Apricot MC-B-100103



Translucent B





#### Translucent C



Apricot

White

Camel MC-C-101105



#### Translucent D



White MC-D-101601

Camel MC-D-101605

Coffee MC-D-101611



#### Translucent E



White MC-E-103101

Beige MC-E-103102

Coffee MC-E-103111



## FABRIC COLLECTION INDEX

| FABRIC NAME               | CONTENT O                        | PENNESS FACTOR    |
|---------------------------|----------------------------------|-------------------|
| Mario-1%                  | 24% Polyester 76% PVC            | 1%                |
| Mario-5%                  | 24% Polyester 76% PVC            | 5%                |
| Horizon Basket 3% - HBO   | 3 22% Polyester 78% PVC          | 3%                |
| Horizon Basket 5% - HB05  | 5 22% Polyester 78% PVC          | 5%                |
|                           | 3 26% Polyester 74% PVC          | 3%                |
| External Basket 5% - EB05 | 5 2