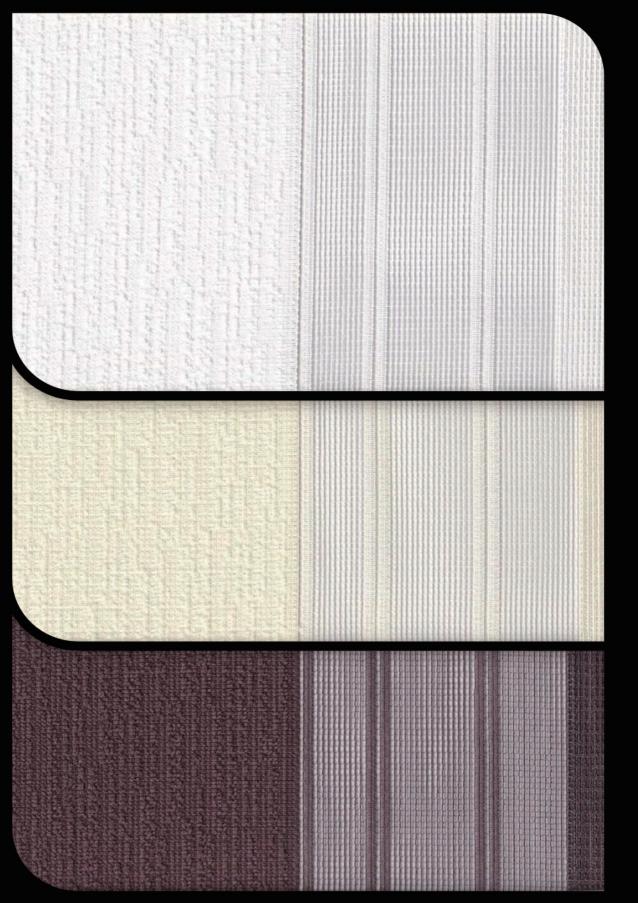

use, just replace the damaged part, so you can free from worry and save effort to have a delicate life.



### **Operation Style**



Left



Middle



Right



Motorized

### Fabric Specification

| Content          | 100% Polyester |  |
|------------------|----------------|--|
| Shade Slat Width | 41cm           |  |
| Fabric Width     | 12.5cm         |  |
| Sheer Width      | 16cm           |  |
| Weight           | 245g/m²±5%     |  |





#### Translucent A



White MC-A-100<u>601</u>

Beige MC-A-100602

Camel MC-A-100605



#### Translucent B



White MC-B-100101

Beige MC-B-100102

Apricot MC-B-100103



Translucent B





#### Translucent C



Apricot

White

Camel MC-C-101105



#### Translucent D



White MC-D-101601

Camel MC-D-101605

Coffee MC-D-101611



#### Translucent E



White MC-E-103101

Beige MC-E-103102

Coffee MC-E-103111



## FABRIC COLLECTION INDEX

| FABRIC NAME               | CONTENT O                        | PENNESS FACTOR    |
|---------------------------|----------------------------------|-------------------|
| Mario-1%                  | 24% Polyester 76% PVC            | 1%                |
| Mario-5%                  | 24% Polyester 76% PVC            | 5%                |
| Horizon Basket 3% - HBO   | 3 22% Polyester 78% PVC          | 3%                |
| Horizon Basket 5% - HB05  | 5 22% Polyester 78% PVC          | 5%                |
|                           | 3 26% Polyester 74% PVC          | 3%                |
| External Basket 5% - EB05 | 5 26% Polyester 74% PVC          | 5%                |
| RSD1-1%                   |