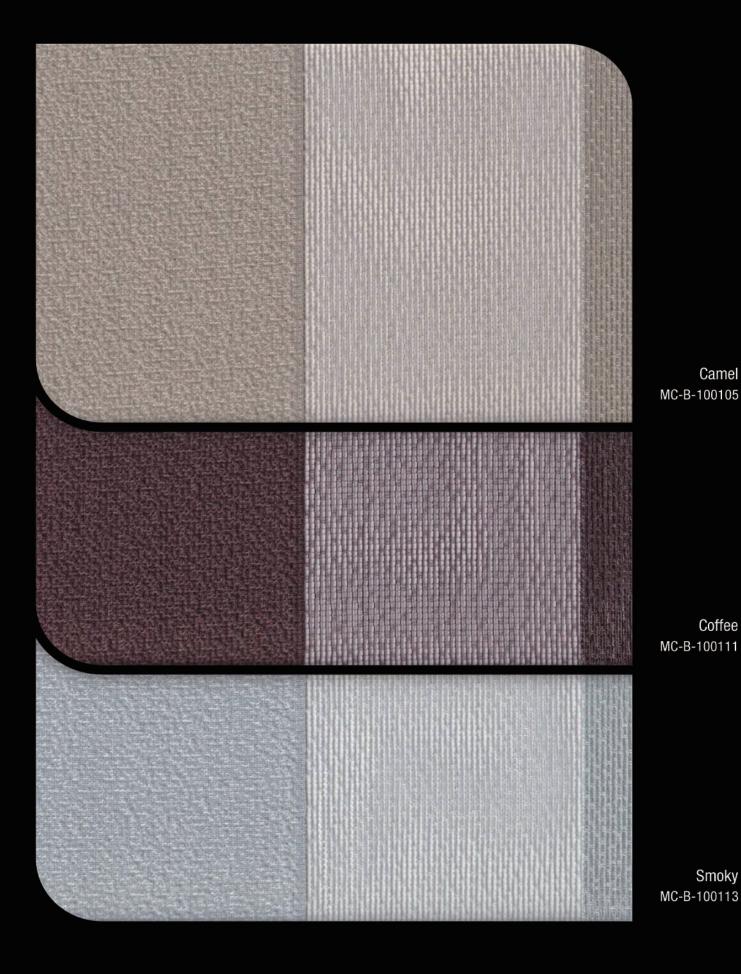

#### Translucent D

White MC-D-101601

Camel MC-D-101605

Coffee MC-D-101611

#### Translucent E

White MC-E-103101

Beige MC-E-103102

Coffee MC-E-103111