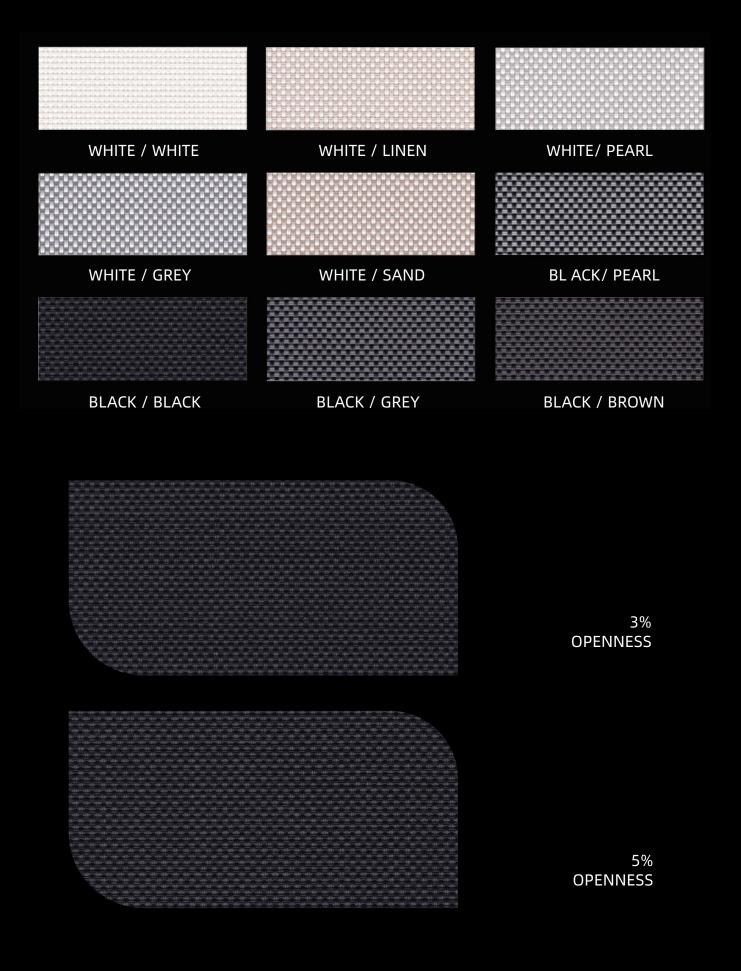

## Mario | 1% - 5% Openness

## Horizon Basket | 3% - 5% Openness

External Basket | 3% - 5% Openness

## Solar Block 0% Openness

## Nova Twill | 3% Openness

RSD

## 1% - 3% Openness