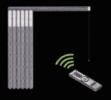

#### STANDARD COMPONENTS

①.Fabric

②.Bracket

③.Top Rail

(4).Plastic Clip (5).Li-ion battery motor

6.Remote controller

#### (4).Plastic Clip (5).Li-ion battery motor (6).Remote controller