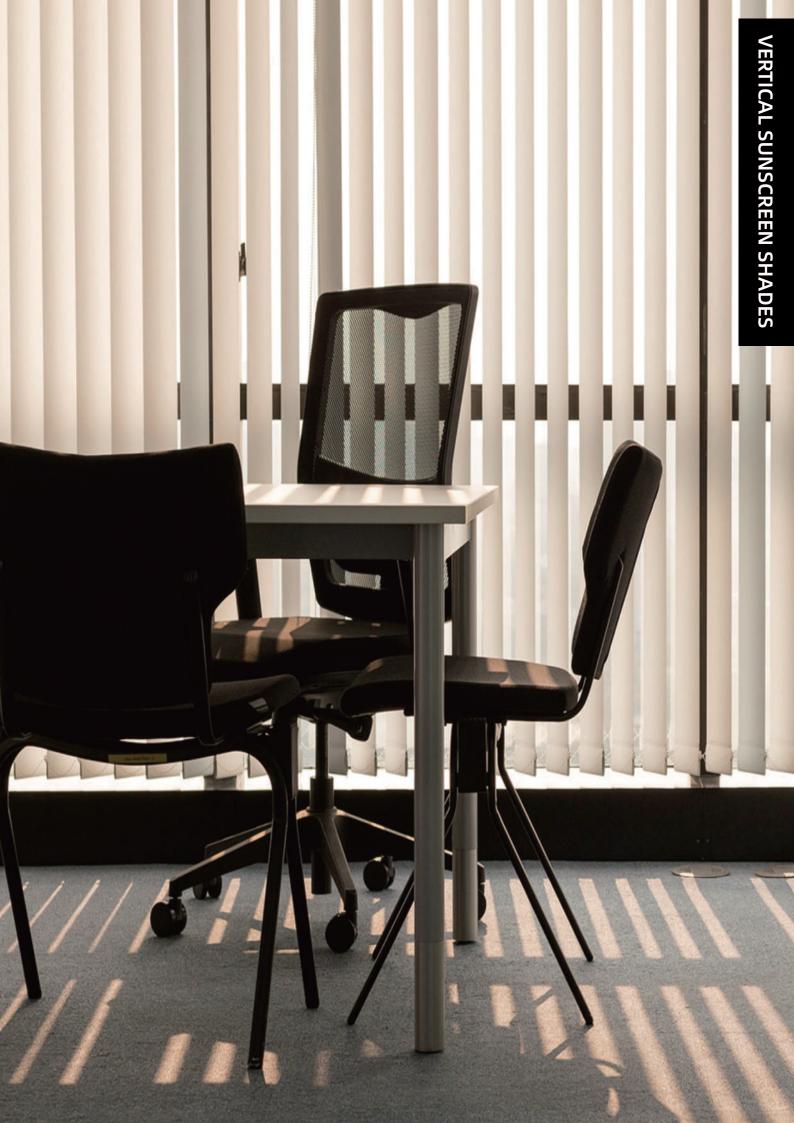

## **Drapery Shades**

Drapery Sheer Shades takes elegant and soft sheer to create an elegant and graceful effect. It is an ideal replacement for traditional curtains. Just open the Shades gently to enjoy the picturesque scenery outside

A variety of patterns and colors, fully enrich your imagination.

It provide the delicate appearance, excellent straightness of fabrics and can protect the privacy.

A perfect combination of sheer and fabric, not only provide the shading effect of fabric, but also has the perspective of sheer, It also integrates the adjusting function of the venetian blinds, simple operation while luxurious appearance, solves complex problems in a simple way.