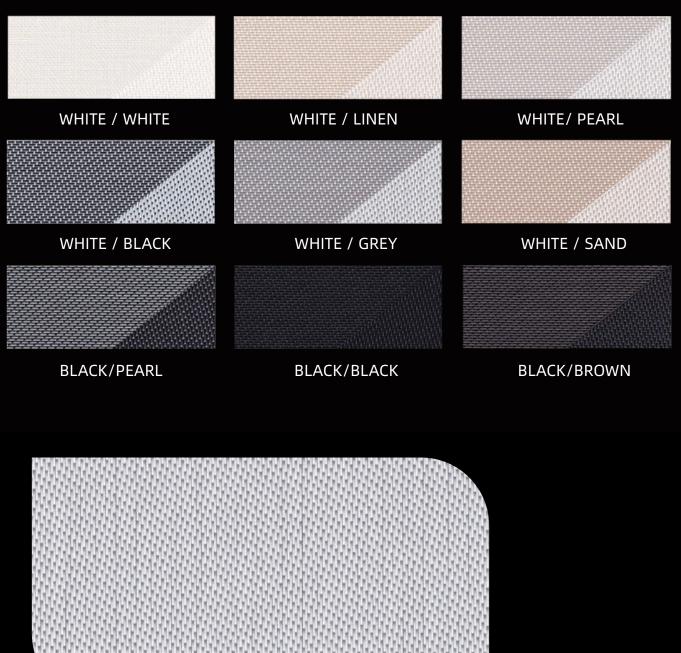

#### Translucent A

White MC-A-100<u>601</u>

Beige MC-A-100602

Camel MC-A-100605

#### Translucent B

White MC-B-100101

Beige MC-B-100102

Apricot MC-B-100103

Translucent B

#### Translucent C

Apricot

White

Camel MC-C-101105

#### Translucent D

White MC-D-101601

Camel MC-D-101605

Coffee MC-D-101611

#### Translucent E

White MC-E-103101

Beige MC-E-103102

Coffee MC-E-103111