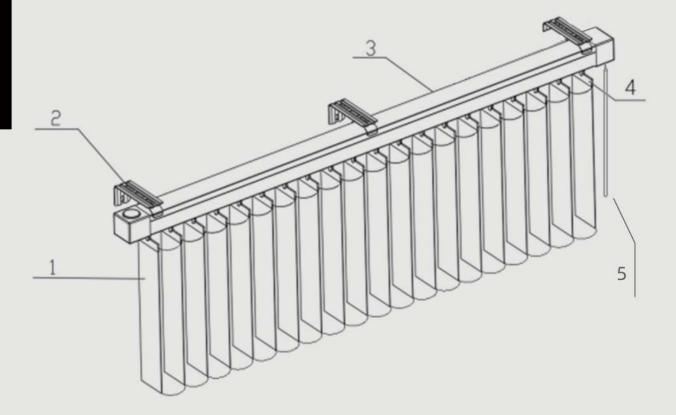

#### STANDARD COMPONENTS

①.Fabric

②.Bracket

③.Top Rail

(4).Plastic Clip (5).Control Rod

#### STANDARD COMPONENTS

①.Fabric

②.Bracket

③.Top Rail

(4).Plastic Clip (5).Li-ion battery motor

6.Remote controller

#### STANDARD COMPONENTS

1.Fabric

2.Bracket

③.Top Rail

(4).Plastic Clip (5).Control Rod

#### **STANDARD COMPONENTS**

1.Fabric 2.Bracket ③.Top Rail

#### (4).Plastic Clip (5).Li-ion battery motor (6).Remote controller