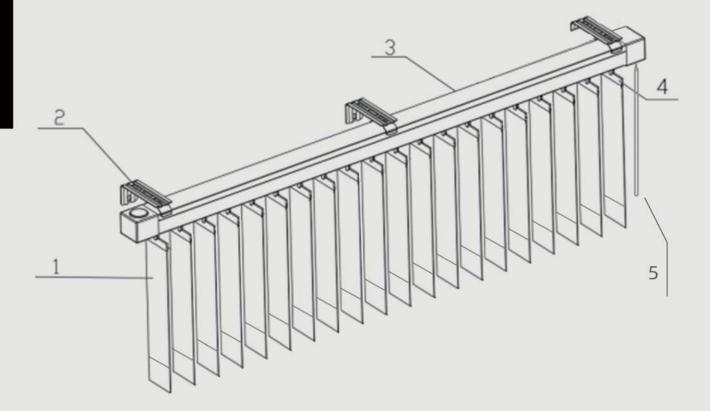

#### STANDARD COMPONENTS

①.Fabric

②.Bracket

③.Top Rail

(4).Plastic Clip (5).Control Rod