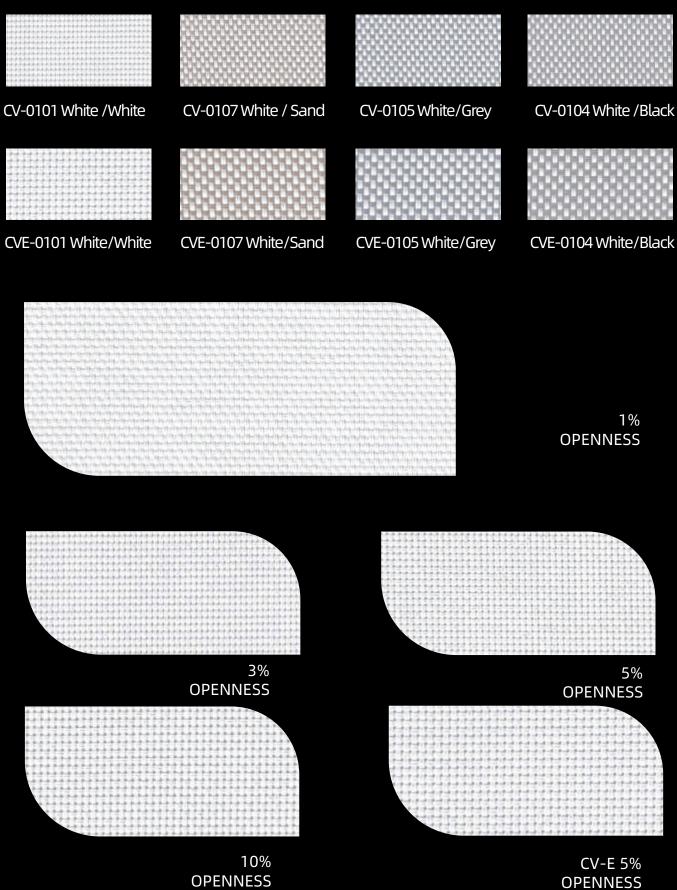

## FABRIC COLLECTION INDEX

| FABRIC NAME               | CONTENT O                        | PENNESS FACTOR    |
|---------------------------|----------------------------------|-------------------|
| Mario-1%                  | 24% Polyester 76% PVC            | 1%                |
| Mario-5%                  | 24% Polyester 76% PVC            | 5%                |
| Horizon Basket 3% - HBO   | 3 22% Polyester 78% PVC          | 3%                |
| Horizon Basket 5% - HB05  | 5 22% Polyester 78% PVC          | 5%                |
|                           | 3 26% Polyester 74% PVC          | 3%                |
| External Basket 5% - EB05 | 5 26% Polyester 74% PVC          | 5%                |
| RSD1-1%                   | 22% Polyester 78% PVC            | 1%                |
| RSD3-3%                   | 22% Polyester 78% PVC            | 3%                |
| Nova Twill 3% - NTO3      | 25% Polyester 75% PVC            | 3%                |
| Solar Block - 0%          | 25% Polyester 75% PVC            | 0%                |
|                           | 25% Polyester 75% PVC            | 0%                |
| 5                         | 24% Polyester 76% PVC            | 0%                |
| Clear Vision              | 22% Polyester 78% PVC            | 1% / 3% / 5% /10% |
| Clear Vision - E          |                                  | 5%                |
|                           | 100% Polyester With Foam Coating |                   |

## Solar Blockout | 0% Openness

Black

Clear Vision | 1% / 3% / 5% /10%