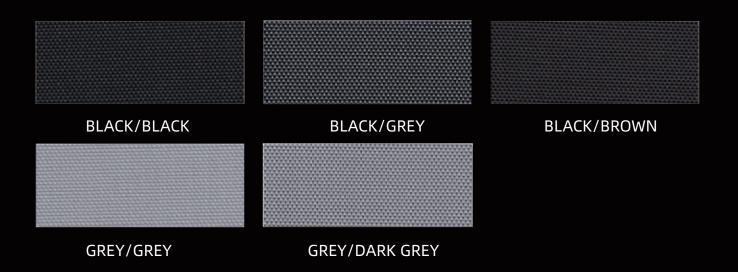

## Blockout - Scala | 0% Openness

## Solar Blockout | 0% Openness

Black

Clear Vision | 1% / 3% / 5% /10%

## Night Fall | 0% Openness