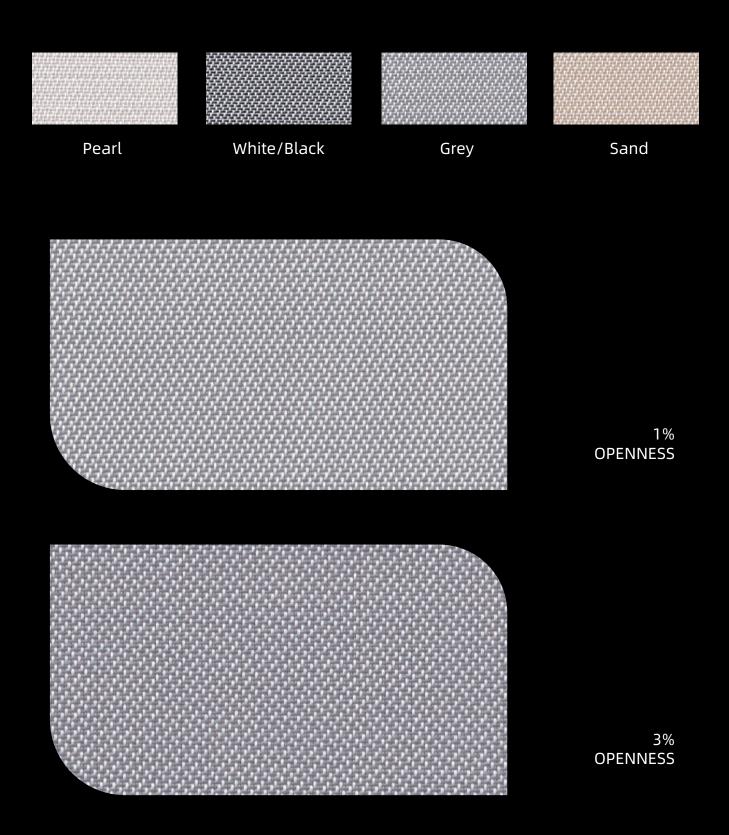

0%                |
| 5                         | 24% Polyester 76% PVC            | 0%                |
| Clear Vision              | 22% Polyester 78% PVC            | 1% / 3% / 5% /10% |
| Clear Vision - E          |                                  | 5%                |
|                           | 100% Polyester With Foam Coating |                   |



#### STANDARD COMPONENTS

1.Fabric

2.Bracket

③.Top Rail

(4).Plastic Clip (5).Control Rod



#### **STANDARD COMPONENTS**

1.Fabric 2.Bracket ③.Top Rail

#### (4).Plastic Clip (5).Li-ion battery motor (6).Remote controller



## Mario | 1% - 5% Openness





## Horizon Basket | 3% - 5% Openness





External Basket | 3% - 5% Openness





## Solar Block 0% Openness







## Nova Twill | 3% Openness





RSD

## 1% - 3% Openness





## Blockout - Scala | 0% Openness





## Solar Blockout | 0% Openness



Black





Clear Vision | 1% / 3% / 5% /10%





## Night Fall | 0% Openness







#### About HanDe

HanDe Group is a subsidiary of Sununion Group, who is mainly engaged in window covering business, HanDe was acquired from Hunter Douglas Group in 2015 and owns the Brand of "Sunesse" and "Rollergy", for his sun shading material and finished blind brand perceptively. As a professional integrator focusing on building shading and energy saving system, as well as an innovative technology enterprise using technology and designing to provide customized window covering products, HanDe is committed to improving people's living and working environment through sun shading, and inadvertently achieving balance between light