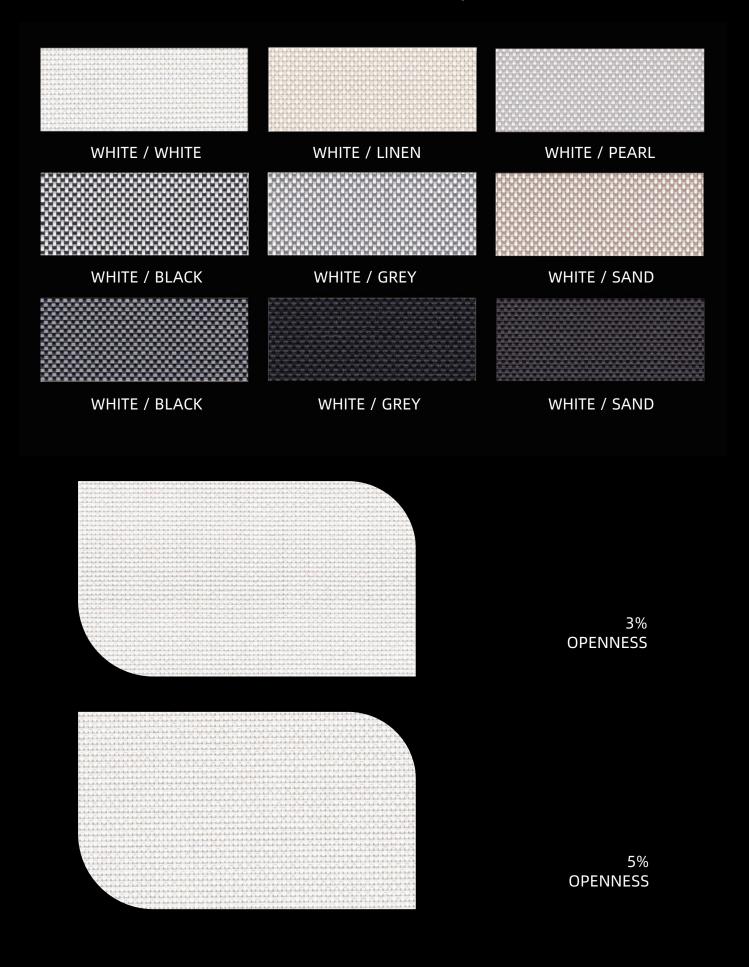

## FABRIC COLLECTION INDEX

| FABRIC NAME               | CONTENT O                        | PENNESS FACTOR    |
|---------------------------|----------------------------------|-------------------|
| Mario-1%                  | 24% Polyester 76% PVC            | 1%                |
| Mario-5%                  | 24% Polyester 76% PVC            | 5%                |
| Horizon Basket 3% - HBO   | 3 22% Polyester 78% PVC          | 3%                |
| Horizon Basket 5% - HB05  | 5 22% Polyester 78% PVC          | 5%                |
|                           | 3 26% Polyester 74% PVC          | 3%                |
| External Basket 5% - EB05 | 5 26% Polyester 74% PVC          | 5%                |
| RSD1-1%                   | 22% Polyester 78% PVC            | 1%                |
| RSD3-3%                   | 22% Polyester 78% PVC            | 3%                |
| Nova Twill 3% - NTO3      | 25% Polyester 75% PVC            | 3%                |
| Solar Block - 0%          | 25% Polyester 75% PVC            | 0%                |
|                           | 25% Polyester 75% PVC            | 0%                |
| 5                         | 24% Polyester 76% PVC            | 0%                |
| Clear Vision              | 22% Polyester 78% PVC            | 1% / 3% / 5% /10% |
| Clear Vision - E          |                                  | 5%                |
|                           | 100% Polyester With Foam Coating |                   |

## Mario | 1% - 5% Openness

## Horizon Basket | 3% - 5% Openness

External Basket | 3% - 5% Openness

## Solar Block 0% Openness

## Nova Twill | 3% Openness

RSD

## 1% - 3% Openness

## Blockout - Scala | 0% Openness

## Solar Blockout | 0% Openness

Black

Clear Vision | 1% / 3% / 5% /10%

## Night Fall | 0% Openness