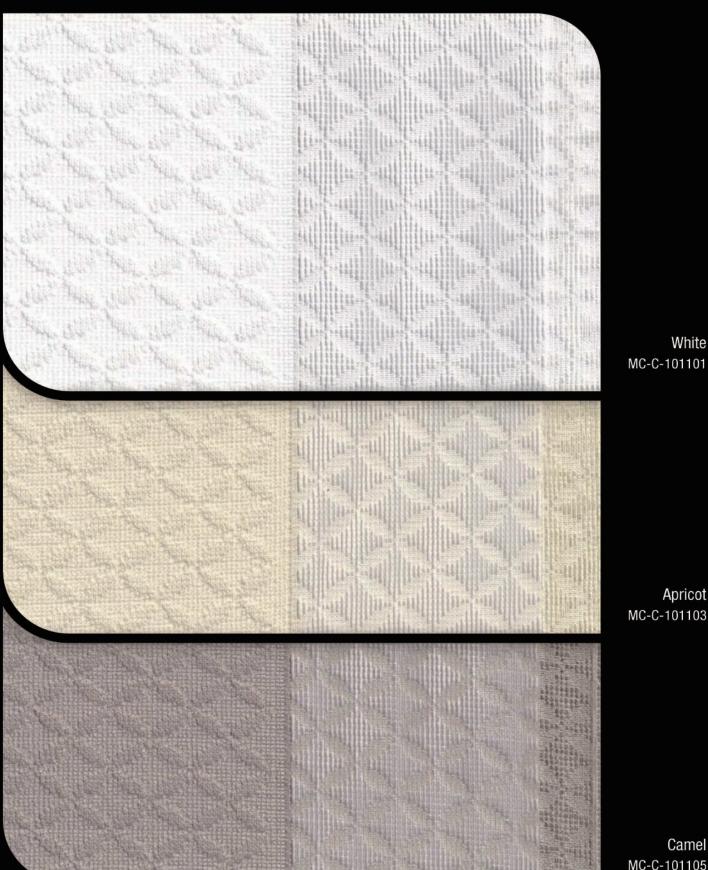

#### Translucent B

White MC-B-100101

Beige MC-B-100102

Apricot MC-B-100103

Translucent B

#### Translucent C

Apricot

White

Camel MC-C-101105